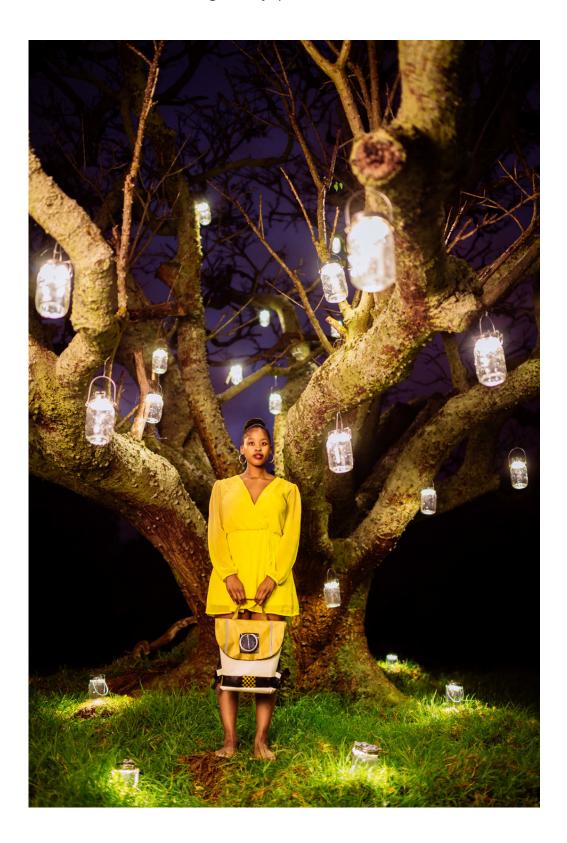

KGATLHANY PORTRAIT%

21 Icons Season III photographer Gary van Wyk conceptualised and shot this bright portrait.

Social entrepreneur Thato Kgatlhanye is shown illuminated by solar lights. The co-founder of Rethaka Trading and the innovative initiative Repurpose Schoolbags looks both elegant and focused.

Gary describes the visual elements of Thato's portrait: "Along the branches of a large old tree located in Cape Town's Klein Constantia hang multiple solar-powered lights in glass jars. Thato stands strong at the foot of the tree, one of her innovative schoolbags in hand. The

http://www.mblife.co.za/People-to-Watch/Thato-Kgatlhanye-Portrait/

portrait is a literal representation of her work with Repurpose Schoolbags, while also referencing her illumination of pressing social issues facing the rural child."

Watch Thato's interview here (http://www.mblife.co.za/People-to-Watch/21-lcons-Thato-Kgatlhanye) .

Thato Kgatlhanye, shot by Gary Van Wyk

18 OCT 2015

21 Icons: Thato Kgatlhanye (/Peopleto-Watch/21-Icons-Thato-Kgatlhanye/)