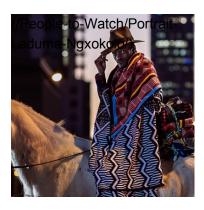

KGATLHANY PORTRAIT%

21 Icons Season III photographer Gary van Wyk conceptualised and shot this bright portrait.

Social entrepreneur Thato Kgatlhanye is shown illuminated by solar lights. The co-founder of Rethaka Trading and the innovative initiative Repurpose Schoolbags looks both elegant and focused.

Gary describes the visual elements of Thato's portrait: "Along the branches of a large old tree located in Cape Town's Klein Constantia hang multiple solar-powered lights in glass jars. Thato stands strong at the foot of the tree, one of her innovative schoolbags in hand. The

http://www.mblife.co.za/People-to-Watch/Thato-Kgatlhanye-Portrait/

portrait is a literal representation of her work with Repurpose Schoolbags, while also referencing her illumination of pressing social issues facing the rural child."