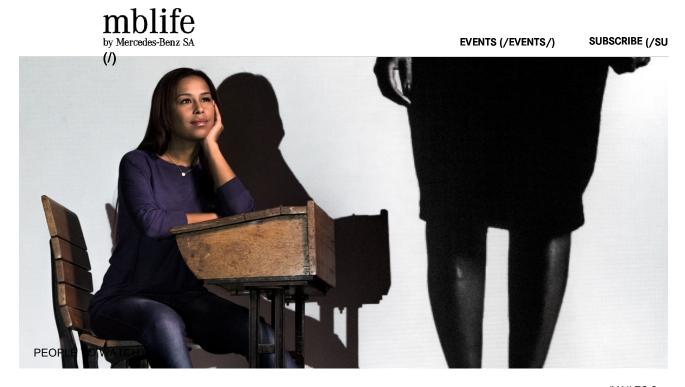

## Ezlyn Barends: Port

In this 21 Icons Series III portrait, entrepressive ur and change agent Ezlyn Barends is shown of a giant-sized image of herself.

WATCH/EZLYN-BARENDS-PORTRAIT/)

WATCH/EZLYN-SIZED% 2008/ANT-SIZED% 2008/ANT

21 Icons Series III photographer Gary van Wyk describes the visual elements: "Seated at a wooden school desk below an enlarged, projected image of herself, Ezlyn is photographed looking past the camera lens, seemingly imagining her future success. Representing the enormous possibilities that can come about through education, the portrait embodies her work to uplift and assist young women in their pursuit of higher education."